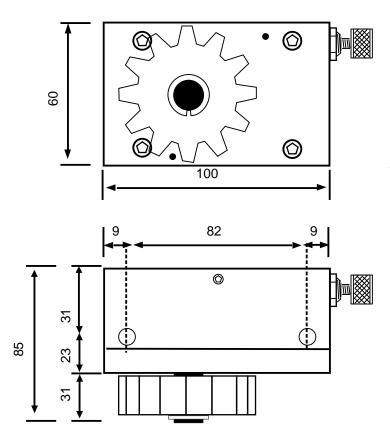

S.E.A (UK) Limited, Unit 6A Olton Wharf (off Richmond Road) Olton, Solihull. B92 7RN Tele: 0121 706 9629, Fax: 0121 764 5603 Email: SALES@SEAUKLTD.CO.UK www.seaukltd.co.uk



Sliding Gate Speed Restrictor



## Hydraulic braking system for sloping sliding gates

English



-Before shipment the braking action is set at the factory to the minimum value. To increase the braking action, turn screw (D) clockwise. -To reverse the direction of braking, remove the cogged wheel (C) and install it in the opposite direction.

-This system requires no maintenance.

The system is installed near the motor. The gear is aligned with the rack (A), and the system is anchored through holes provided (B) onto a sturdy support (E).