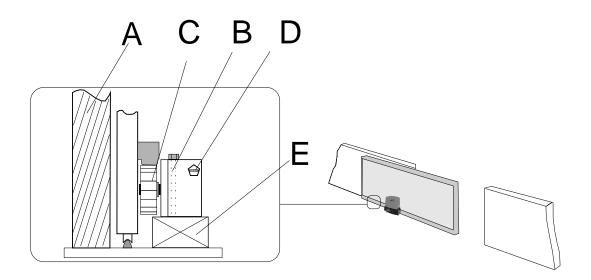

## Hydraulic braking system for sloping sliding gates

English

-Before shipment the braking action is set at the factory to the minimum value. To increase the braking action, turn screw (D) clockwise. -To reverse the direction of braking, remove the cogged wheel (C) and install it in the opposite direction.

-This system requires no maintenance.

The system is installed near the motor. The gear is aligned with the rack (A), and the system is anchored through holes provided (B) onto a sturdy support (E).