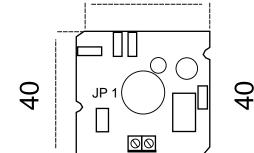

# INSTALLATION

Transmitter

- Feed the cable in through the back of the unit and make connections as show in fig.2.

- Adjust the cable within the unit to eliminate any surplus

- Fix the unit as shown in fig.3.

#### Receiver

- Feed the cable in through the back of the unit and make connections as shown in fig.2.

- Adjust the cable within the unit to eliminate any surplus.

- Fix the unit as shown in fig.3.

Take care in positioning, verify the alignment and height will be same as that of the transmitter.
Seal the cover & cable entry to prevent insect infestation.