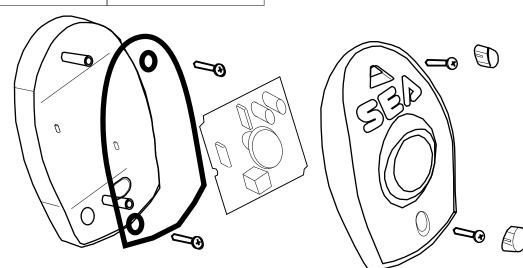

# INSTALLATION

Transmitter

- Feed the cable in through the back of the unit and make connections as show in fig.2.

- Adjust the cable within the unit to eliminate any surplus

- Fix the unit as shown in fig.3.

#### Receiver

- Feed the cable in through the back of the unit and make connections as shown in fig.2.

- Adjust the cable within the unit to eliminate any surplus.

- Fix the unit as shown in fig.3.

Take care in positioning, verify the alignment and height will be same as that of the transmitter.
Seal the cover & cable entry to prevent insect infestation.