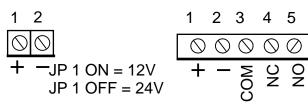

# INSTALLATION

Transmitter

- Feed the cable in through the back of the unit and make connections as show in fig.2.

- Adjust the cable within the unit to eliminate any surplus

- Fix the unit as shown in fig.3.

#### Receiver

- Feed the cable in through the back of the unit and make connections as shown in fig.2.

- Adjust the cable within the unit to eliminate any surplus.

- Fix the unit as shown in fig.3.

Take care in positioning, verify the alignment and height will be same as that of the transmitter.
Seal the cover & cable entry to prevent insect infestation.