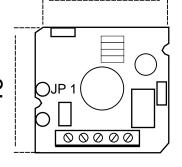

# INSTALLATION

Transmitter

- Feed the cable in through the back of the unit and make connections as show in fig.2.

- Adjust the cable within the unit to eliminate any surplus

- Fix the unit as shown in fig.3.

#### Receiver

- Feed the cable in through the back of the unit and make connections as shown in fig.2.

- Adjust the cable within the unit to eliminate any surplus.

- Fix the unit as shown in fig.3.

Take care in positioning, verify the alignment and height will be same as that of the transmitter.
Seal the cover & cable entry to prevent insect infestation.