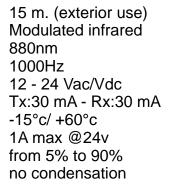

### **Technical Characteristics**

Range: Signal: Wave Length: Modulation Frequency: Supply Voltage: Absorbed Current: Temperature Operating Range: Relay Contact Rating: Humidity:

FIG 2