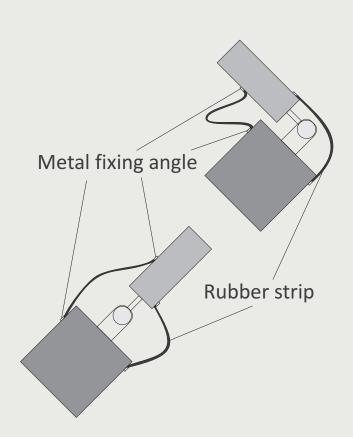

## **DESCRIPTION:**

Hinge Guards could not be more simple; one 250mm wide strip of EPDM flexible rubber like material is clamped by two pieces of aluminum to the surface of the gate or piers. This shields the hinge and prevents people from getting hands or fingers trapped in this closing space. The great advantage is how simply and reliably it solves a problem that in the past could only be remedied by the costly re-manufacture of the gate hinges.

## **MECHANICAL CHARACTERISTICS:**

- Made from flexible EPDM
- Fixed in place with aluminium angle
- The main properties of EPDM are its outstanding heat, ozone, and weather resistance.
- Operating temperatures: -30° +120° C.