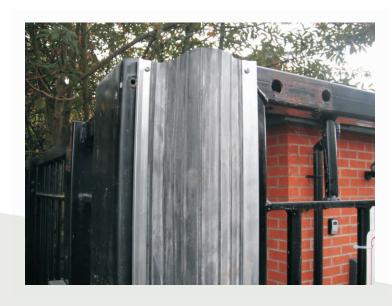

## **DESCRIPTION:**

Hinge Guards could not be more simple; one 250mm wide strip of EPDM flexible rubber like material is clamped by two pieces of aluminum to the surface of the gate or piers. This shields the hinge and prevents people from getting hands or fingers trapped in this closing space. The great advantage is how simply and reliably it solves a problem that in the past could only be remedied by the costly re-manufacture of the gate hinges.