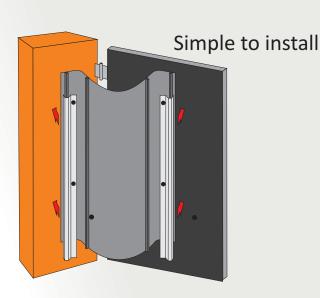

## **DESCRIPTION:**

Hinge Guards could not be more simple; one 250mm wide strip of EPDM flexible rubber like material is clamped by two pieces of aluminum to the surface of the gate or piers. This shields the hinge and prevents people from getting hands or fingers trapped in this closing space. The great advantage is how simply and reliably it solves a problem that in the past could only be remedied by the costly re-manufacture of the gate hinges.

## **MECHANICAL CHARACTERISTICS:**

- Made from flexible EPDM
- Fixed in place with aluminium angle
- The main properties of EPDM are its outstanding heat, ozone, and weather resistance.
- Operating temperatures: -30° +120° C.