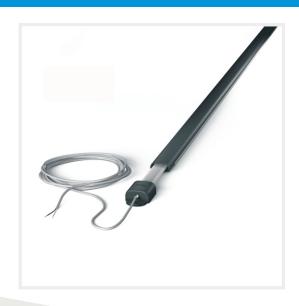

# **PICCO CND**

**8K2 Resistive Safety Edge** LENGTH UP TO **2.5M** PROFILE **14MM** 

The PICCO CND safety edges are easy to install. They can be cut down at will because they use an inner TPE conductive strip. The small profile of the PICCO edge makes it idea for use in hinge gaps where a low profile edge is required.

# **MECHANICAL CHARACTERISTICS:**

- External structure in co-extruded thermoplastic.
- Soft rubber endcaps for total protection throughout the device.
- Operating temperatures: -10° +55° C.

## **ELECTRICAL CHARACTERISTICS:**

- TPE conductive strip.
- Resistive system with continuous self diagnosis (8.2 K O), applicable to all types of automatic closing systems.