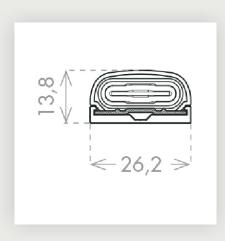

# **PICCO CND**

**8K2 Resistive Safety Edge** LENGTH UP TO **2.5M** PROFILE **14MM** 

The PICCO CND safety edges are easy to install. They can be cut down at will because they use an inner TPE conductive strip. The small profile of the PICCO edge makes it idea for use in hinge gaps where a low profile edge is required.