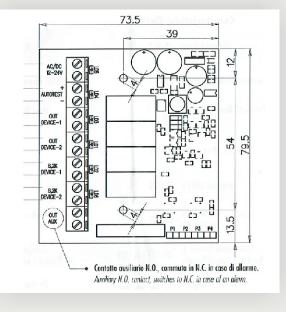

## SCHED Safety Edge Controller

Power Supply 12/24VAC/DC

## **DESCRIPTION:**

The SCHED is a CAT 2 safety edge controller which accepts up to 4 8k2 resistive inputs and provides 2 NC (normally closed) outputs. This allows older gate systems to be quickly and easily brought up to EN12453 standards providing the control panel has a stop and revers feature, such those found on our Gate 2 DG.

## **ELECTRICAL CHARACTERISTICS:**

• 2 N.C. outputs

• Available in protection category 2 (SCHED2) or protection category 3 (SCHED3).

•Supports up to 4 8K2 resistive edges

Unit 2 Heron House, Ardath Road, Kings Norton, Birmingham, B38 9PJ Tel: 0121 433 3348 Fax: 0121 433 9650 1 -4 Grange Mews, RO 28 The Grangeway, London, N21 2HG Tel: 020 8360 8022 Fax: 020 8364 2516 sales@seaukltd.co.uk www.seaukltd.co.uk