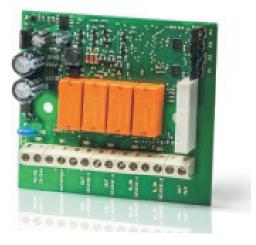

## **DESCRIPTION:**

The SCHED is a CAT 2 safety edge controller which accepts up to 4 8k2 resistive inputs and provides 2 NC (normally closed) outputs. This allows older gate systems to be quickly and easily brought up to EN12453 standards providing the control panel has a stop and revers feature, such those found on our Gate 2 DG.

## **ELECTRICAL CHARACTERISTICS:**

• 2 N.C. outputs

• Available in protection category 2 (SCHED2) or protection category 3 (SCHED3).

•Supports up to 4 8K2 resistive edges

Unit 2 Heron House, Ardath Road, Kings Norton, Birmingham, B38 9PJ Tel: 0121 433 3348 Fax: 0121 433 9650 1 -4 Grange Mews, RO 28 The Grangeway, London, N21 2HG Tel: 020 8360 8022 Fax: 020 8364 2516 sales@seaukltd.co.uk www.seaukltd.co.uk