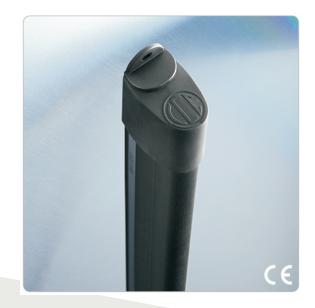

## 8K2 Resistive Safety Edge LENGTH UP TO 2.5M PROFILE 61MM

# **DESCRIPTION:**

The COMPACT CND and COMPACT CND LC Edges are easy to install. They can be cut down at will because they use an inner TPE conductive strip. This allows the COMPACT to support a small discreet yet cushioned profile able to absorb impacts and react instantly to them. The LC version of this edge allows for multiple COMPACT edges to be fitted in series as a single edge, making it quicker and easier to install, as well as less expensive.

## **MECHANICAL CHARACTERISTICS:**

- External structure in co-extruded thermoplastic.
- Soft rubber endcaps for total protection throughout the device.
- Operating temperatures: -10° +55° C.