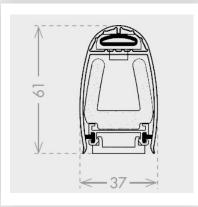

## 8K2 Resistive Safety Edge LENGTH UP TO 2.5M PROFILE 61MM

## **MECHANICAL CHARACTERISTICS:**

- External structure in co-extruded thermoplastic.
- Soft rubber endcaps for total protection throughout the device.
- Operating temperatures: -10° +55° C.