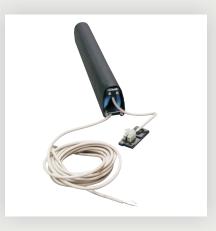

# **DESCRIPTION:**

The COMPACT CND and COMPACT CND LC Edges are easy to install. They can be cut down at will because they use an inner TPE conductive strip. This allows the COMPACT to support a small discreet yet cushioned profile able to absorb impacts and react instantly to them. The LC version of this edge allows for multiple COMPACT edges to be fitted in series as a single edge, making it quicker and easier to install, as well as less expensive.

### ELECTRICAL CHARACTERISTICS:

- TPE conductive strip
- Serial linking of devices with LC version.

Unit 2 Heron House, Ardath Road, Kings Norton, Birmingham, B38 9PJ Tel: 0121 433 3348 Fax: 0121 433 9650 1 -4 Grange Mews, RO 28 The Grangeway, London, N21 2HG Tel: 020 8360 8022 Fax: 020 8364 2516 sales@seaukltd.co.uk www.seaukltd.co.uk