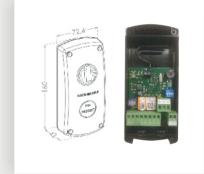

## GHOST NON CONTACT WIRELESS SAFETY EDGE RECEIVER & TRANSMITTER

Power Supply 12/24VAC/DC & Battery Range 50M

The Radio EVO GHOST is the new safety edge solution based on a capacitive wireless system. It can detect obstacles before the impact with the gate. The transmitter produces an inductive magnetic field within the safety edge to produce a non contact sensing zone. The ghost mode is activated via the use of a reed sensor and magnets positioned on the sliding gate. Up to 5 further standard Evo transmitters can be added to the system totalling 6 transmitters to the receiver unit.

- Uses 3.6V AA batteries for easy maintenance
- 2 Year battery life
- Up to 50M range
- Boxed version fits on wall and Edge version fits inside edge
- CAT 2 safety edges system
- Self adjusting multichannel 868MHz
- Uses an inductive magnetic field
- Adjustable field strength
- Ghost mode activated via reed sensor and magnets