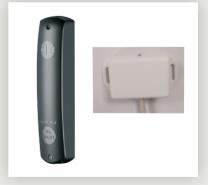

## GHOST NON CONTACT WIRELESS SAFETY EDGE RECEIVER & TRANSMITTER

Power Supply 12/24VAC/DC & Battery Range 50M

The Radio EVO GHOST is the new safety edge solution based on a capacitive wireless system. It can detect obstacles before the impact with the gate. The transmitter produces an inductive magnetic field within the safety edge to produce a non contact sensing zone. The ghost mode is activated via the use of a reed sensor and magnets positioned on the sliding gate. Up to 5 further standard Evo transmitters can be added to the system totalling 6 transmitters to the receiver unit.

- Uses 3.6V AA batteries for easy maintenance
- 2 Year battery life
- Up to 50M range
- Boxed version fits on wall and Edge version fits inside edge
- CAT 2 safety edges system
- Self adjusting multichannel 868MHz
- Uses an inductive magnetic field
- Adjustable field strength
- Ghost mode activated via reed sensor and magnets