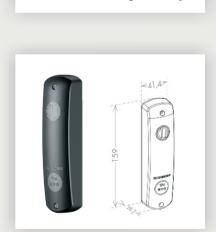

## **EVO WIRELESS SAFETY EDGE RECEIVER AND TRANSMITTERS**

Power Supply 12/24VAC/DC & Battery Range 50M TX to RX Ratio 6 to1

The Radio EVO is the third generation of the wireless communication system with better performance and new features. The wireless receiver unit has two channel outputs and can have up to a maximum of 6 transmitter units programmed to the unit. The wireless transmitters are available in two versions. The first is a stand alone boxed transmitter that can be fixed to the gate. The second is an internal unit, this transmitter fits inside the edge so there are no external wires.

## **Main Features**

Uses standard AA batteries for easy maintenance

2 Year battery life

Up to 50M range

Boxed version fits on wall and Edge version fits inside edge

CAT 2 safety edges system

2 Channel receiver can accept 3 Transmitters each, allowing a maximum of 6 transmitters with each receiver.