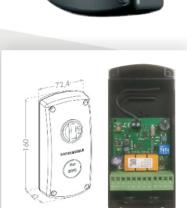

## **EVO WIRELESS SAFETY EDGE RECEIVER AND TRANSMITTERS**

Power Supply 12/24VAC/DC & Battery Range 50M TX to RX Ratio 6 to1

The Radio EVO is the third generation of the wireless communication system with better performance and new features. The wireless receiver unit has two channel outputs and can have up to a maximum of 6 transmitter units programmed to the unit. The wireless transmitters are available in two versions. The first is a stand alone boxed transmitter that can be fixed to the gate. The second is an internal unit, this transmitter fits inside the edge so there are no external wires.

## **Main Features**

Uses standard AA batteries for easy maintenance

2 Year battery life

Up to 50M range

Boxed version fits on wall and Edge version fits inside edge

CAT 2 safety edges system

2 Channel receiver can accept 3 Transmitters each, allowing a maximum of 6 transmitters with each receiver.