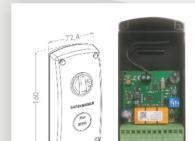

## **EVO WIRELESS SAFETY EDGE RECEIVER AND TRANSMITTERS**

Power Supply 12/24VAC/DC & Battery Range 50M TX to RX Ratio 6 to1

The Radio EVO is the third generation of the wireless communication system with better performance and new features. The wireless receiver unit has two channel outputs and can have up to a maximum of 6 transmitter units programmed to the unit. The wireless transmitters are available in two versions. The first is a stand alone boxed transmitter that can be fixed to the gate. The second is an internal unit, this transmitter fits inside the edge so there are no external wires.

## **Main Features**

Uses standard AA batteries for easy maintenance

2 Year battery life

Up to 50M range

Boxed version fits on wall and Edge version fits inside edge

CAT 2 safety edges system

2 Channel receiver can accept 3 Transmitters each, allowing a maximum of 6 transmitters with each receiver.