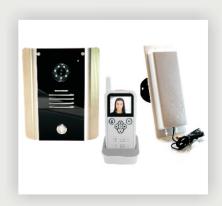

## Blue Wireless Video Intercom

Power Supply 12/24VAC/DC
Range 70m 200m Max range
Number of users 1 Video 3 Additional audio only

The Blue Wireless range is both stylish and practical with a one button call point connecting to a video handset. Three additional audio handsets can be added to the system totalling 4 handsets to the 1 call piont. This type of intercom provides the flexibility of not needing to rely on cables running to the home or office while avoiding the higher and on going costs of a GSM based system.

## **Main Features**

- Digital DECT wireless intercom system.
- Stylish curved architectual model with built in illuminated code lock keypad for access control.
- 100% Marine grade BS316 stainless steel.
- 2 Year manufacturers warranty.