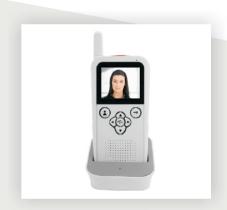

## Blue Wireless Video Intercom

Power Supply 12/24VAC/DC
Range 70m 200m Max range
Number of users 1 Video 3 Additional audio only

The Blue Wireless range is both stylish and practical with a one button call point connecting to a video handset. Three additional audio handsets can be added to the system totalling 4 handsets to the 1 call piont. This type of intercom provides the flexibility of not needing to rely on cables running to the home or office while avoiding the higher and on going costs of a GSM based system.