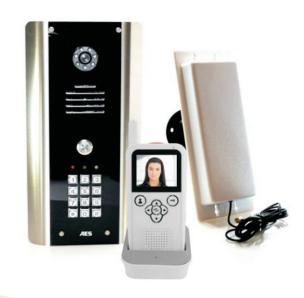

## Blue Wireless Video Intercom

Power Supply 12/24VAC/DC
Range 70m 200m Max range
Number of users 1 Video 3 Additional audio only

The Blue Wireless range is both stylish and practical with a one button call point connecting to a video handset. Three additional audio handsets can be added to the system totalling 4 handsets to the 1 call piont. This type of intercom provides the flexibility of not needing to rely on cables running to the home or office while avoiding the higher and on going costs of a GSM based system.

## **Main Features**

- Digital DECT wireless intercom system.
- Stylish curved architectual model with built in illuminated code lock keypad for access control.
- 100% Marine grade BS316 stainless steel.
- 2 Year manufacturers warranty.