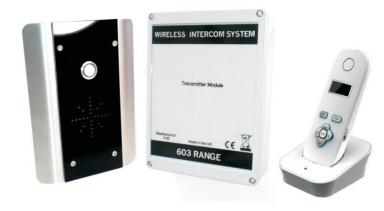

## Blue Wireless Intercom

Power Supply **12/24VAC/DC** Range **70m 250m Max range** Number of users **4** 

The Blue Wireless range is both stylish and practical with a 1 to 4 button call point each connecting to up to 4 handsets. This type of intercom provides the flexibility of not needing to rely on cables running to the home or office while avoiding the higher and on going costs of a GSM based system.

## **Main Features**

- Digital DECT wireless intercom system.
- Stylish curved architectual model with built in illuminated code lock keypad for access control.
- 100% Marine grade BS316 stainless steel.
- 2 Year manufacturers warranty.