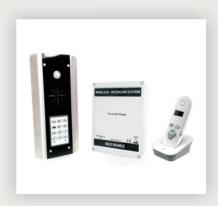

## Blue Wireless Intercom

Power Supply **12/24VAC/DC** Range **70m 250m Max range** Number of users **4** 

The Blue Wireless range is both stylish and practical with a 1 to 4 button call point each connecting to up to 4 handsets. This type of intercom provides the flexibility of not needing to rely on cables running to the home or office while avoiding the higher and on going costs of a GSM based system.

## **Main Features**

- Digital DECT wireless intercom system.
- Stylish curved architectual model with built in illuminated code lock keypad for access control.
- 100% Marine grade BS316 stainless steel.
- 2 Year manufacturers warranty.