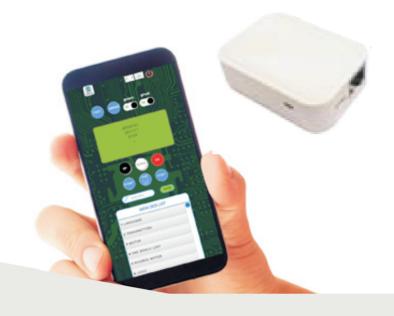

## **CLOUD BOARD**

Connect to your sites remotely via the SEA Cloud Board

The Cloud Board is SEA's newest innovation. This small, simple device plugs into the Jolly connection on modern SEA control panels, connecting them via WiFi to the SEA Cloud App. From here an installer can log in to the control panel in real time, view the display screen giving full menu access.

## **MAIN FEATURES:**

Quickly diagnose problems on site and fix remotely

Store multiple sites on the app and access them when needed

Access the full control panel menu remotely

Store multiple sites on the app and access them when needed