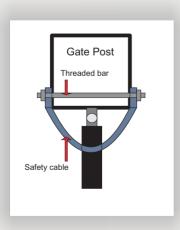

## GATE FALL SAFETY CABLE

Available lengths 515mm 700mm

This simple safety device fixes to the gate post around the gate hinge areas to prevent the gate falling in case of hinge failure. The cable is required to bring the gates in line with the latest regulations as stated in the DHF code of practise and EN12604.

## **Main Features**

Available in two different lengths

Supplied with 170mm of threaded bar, washers and lock nuts

Cables rated up to 900Kg

Cables supplied with protective plastic sleeving

Comply with DHF TS 011:2019