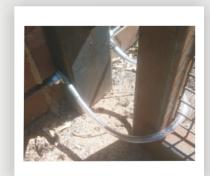

## GATE FALL SAFETY CABLE

Available lengths 515mm 700mm

This simple safety device fixes to the gate post around the gate hinge areas to prevent the gate falling in case of hinge failure. The cable is required to bring the gates in line with the latest regulations as stated in the DHF code of practise and EN12604.

## **Main Features**

Available in two different lengths

Supplied with 170mm of threaded bar, washers and lock nuts

Cables rated up to 900Kg

Cables supplied with protective plastic sleeving

Comply with DHF TS 011:2019