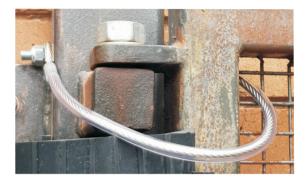

## GATE FALL SAFETY CABLE

Available lengths 515mm 700mm

This simple safety device fixes to the gate post around the gate hinge areas to prevent the gate falling in case of hinge failure. The cable is required to bring the gates in line with the latest regulations as stated in the DHF code of practise and EN12604.

## **Main Features**

Available in two different lengths

Supplied with 170mm of threaded bar, washers and lock nuts

Cables rated up to 900Kg

Cables supplied with protective plastic sleeving

Comply with DHF TS 011:2019