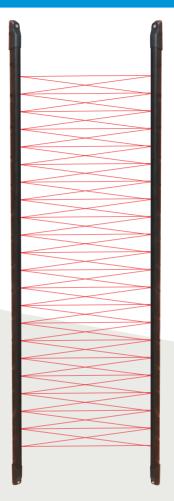

## **LIGHT SAFETY SCREEN**

INFRA RED SAFETY BEAM CURTAIN
MAX HEIGHT 2.5M
MASTER SLAVE SYSTEM YES
MAX RANGE 10M

Light curtains are not new to the market but they are less common; two rows of LED infrared lights fire in sequence to cover an entrance way. These systems are perfect for fast moving gates or very large heavy gates, where you do not want the gate to ever come into contact with an obstruction such as a vehicle or pedestrian.

This is the only type of photocell which can pass current health and safety regulations on its own as the whole entrance is covered, making it impossible to reach the gate without triggering the safety device.

- · Light curtains can be any height up to approximately 2.5m
- 10m max range
- The only fully certified device that can be used in isolation to make a gate safe and compliant

\*Beams shown above for illustrative purposes only.