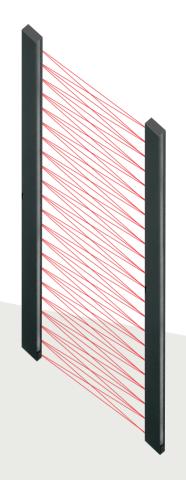

## **LIGHT CURTAIN**

INFRA RED SAFETY BEAM CURTAIN MAX HEIGHT 2.5M MASTER SLAVE SYSTEM YES MAX RANGE 14M

Light curtains are gaining in popularity due to them being simple to use and extremely effective as a safety system. The system works by using two rows of LED infrared lights fired in sequence to cover an entrance way in a lattice of infra red beams. These systems are perfect for fast moving gates or very large heavy gates, where you do not want the gate to ever come into contact with an obstruction such as a vehicle or pedestrian.

This is the only type of photocell which can pass current health and safety regulations on its own as the whole entrance is covered, making it impossible to reach the gate without triggering the safety device.

- Light curtains can be any height up to approximately 2.5m
- 10m range as standard 14m range alternative available on requested
- Internal computer system allows the curtain to continue working even when partially covered in mud, rain and other sources of contamination.
- The only fully certified device that can be used in isolation to make a gate safe and compliant