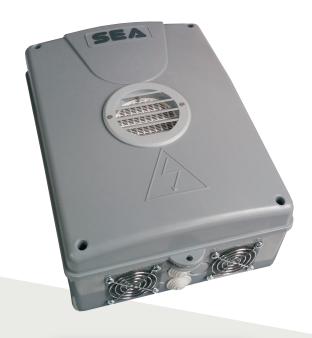

## STAR 500 Battery Backup

**230V Battery Backup**BATTERIES **4no. 7Ah**OUTPUT VOLTAGE **230VAC** 

## **DESCRIPTION:**

The Star 500 battery backup has grown from a simple battery supply into a modern high tech power regulation device. It has the ability to extend battery life in some cases helping a system to run for several weeks without power.