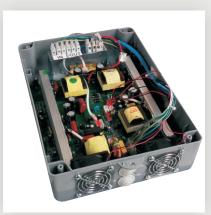

## **MAIN FEATURES:**

- Power is always supplied from the batteries which are used to convert 48V DC into usable 230V AC.
- Built in temp control system monitors heat in the system and regulates with fans and improved ventilation.
- Optional switch puts Star into standby mode greatly increasing battery life.
- Perfect from both 230V AC and 24V DC gate systems.
- Batteries are sold separately allowing the Star to offer effective and flexible battery storage options. 4no. 7Ah batteries are recommended in most cases.